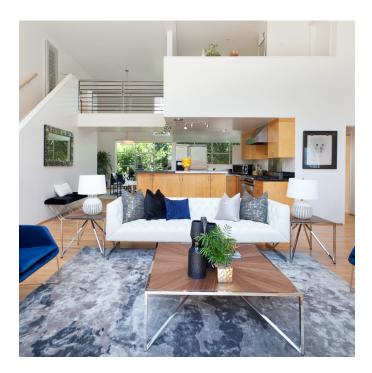

236 Ritch Street
Offered at \$2,250,000

Living room and massive deck.

Great room great flow.

## Designer loft with exquisite blend of raw and refined materials.

Created by award-winning urban architect and designer, Adele Naude Santos, this townhouse loft exemplefies her uniquely inventive use of space, designed to ebb and flow seamlessly with personal or professional use. This concrete warehouse is now five Live/Work spaces surrounding a courtyard of mature trees. A massive private use deck, independent street entrance, interior access garage parking and surrounding trees create a secluded oasis.