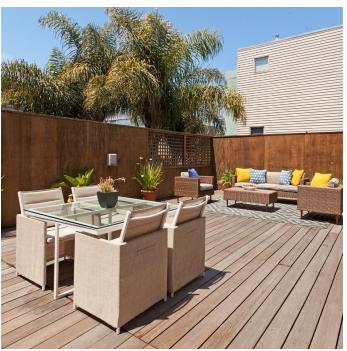

236 Ritch Street
Offered at \$2,250,000

Living room and massive deck.

Great room great flow.

## Designer loft with exquisite blend of raw and refined materials.

Created by award-winning urban architect and designer, Adele Naude Santos, this townhouse loft exemplefies her uniquely inventive use of space, designed to ebb and flow seamlessly with personal or professional use. This concrete warehouse is now five Live/Work spaces surrounding a courtyard of mature trees. A massive private use deck, independent street entrance, interior access garage parking and surrounding trees create a secluded oasis.

Seamless indoor/outdoor living is easy in this sun drenched area of San Francisco. Rare room to garden, barbeque and entertain in the vibrant hub of central South Beach.

Located within walking distance to shopping, restaurants, bars, Caltrain, Muni, Tech Buses and freeways.