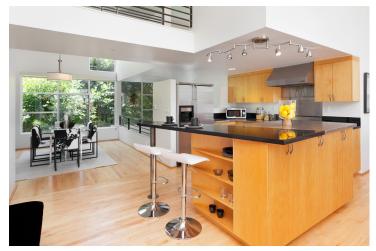

## Designer loft with exquisite blend of raw and refined materials.

Created by award-winning urban architect and designer, Adele Naude Santos, this townhouse loft exemplefies her uniquely inventive use of space, designed to ebb and flow seamlessly with personal or professional use. This concrete warehouse is now five Live/Work spaces surrounding a courtyard of mature trees. A massive private use deck, independent street entrance, interior access garage parking and surrounding trees create a secluded oasis.

Two master suites each with refined modern baths redefine luxury loft living. Hardwood flooring, raw concrete walls and interior railing used as architectural design elements transform this space into an inspired creative home.