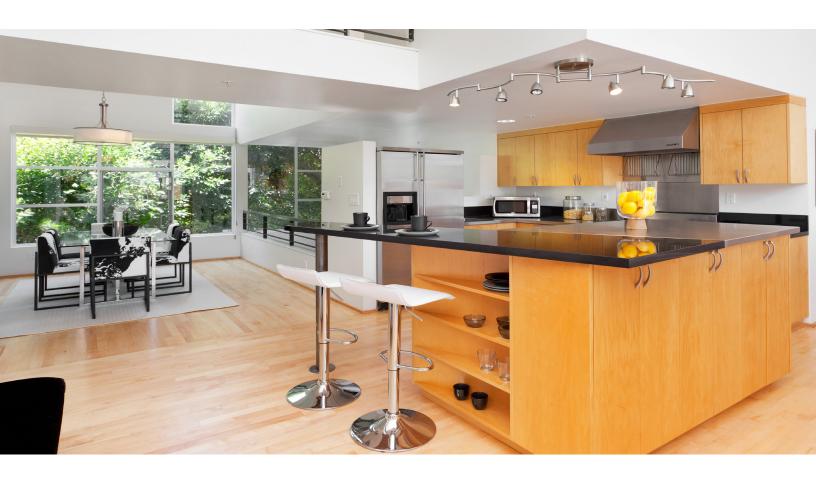

## Designer loft with exquisite blend of raw and refined materials.

Created by award-winning urban architect and designer, Adele Naude Santos, this townhouse loft exemplefies her uniquely inventive use of space, designed to ebb and flow seamlessly with personal or professional use. This concrete warehouse is now five Live/Work spaces surrounding a courtyard of mature trees. A massive private use deck, independent street entrance, interior access garage parking and surrounding trees create a secluded oasis.

Two master suites each with refined modern baths redefine luxury loft living. Hardwood flooring, raw concrete walls and interior railing used as architectural design elements transform this space into an inspired creative home.